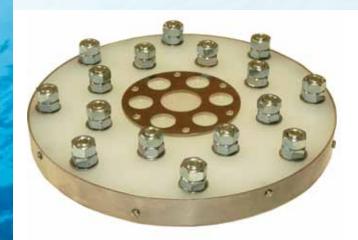

## **COACH BOLT BRUSH**

2 rows of coach bolts for removing very heavy shell growth.

**UMC ordering number 01102** 

Worldwide Headquarters: Warrior Close, Chandlers Ford, Eastleigh, Hampshire SO53 4TE T: +44(0)23 8026 9866 F: +44(0)23 8025 3198 email: umc@umc-int.com