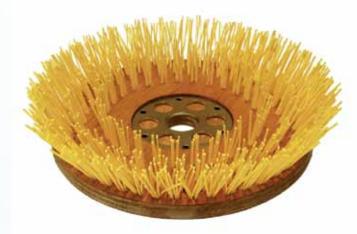

## **POLYESTER BRISTLE BRUSH**

4 rows of soft plastic bristles for removing light to medium slime and weed.

**UMC ordering number 01212** 