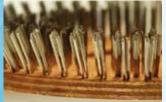

## **TWISTED WIRE BRUSH**

3 rows of twisted wire for removing medium to heavy shell growth.

**UMC ordering number 01114** 