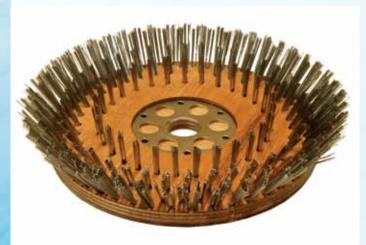

#### STAINLESS STEEL WIRE BRUSH

4 rows of stainless steel wire for removing medium to heavy slime and weed and infant shell growth.

**UMC ordering number 01202** 